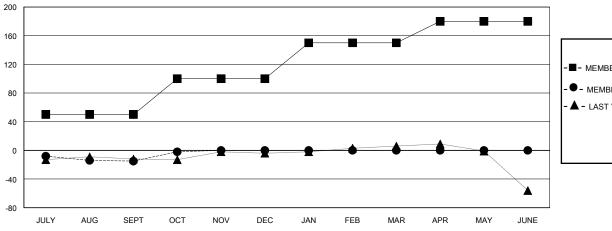

## GOALS AND ACTUAL MEMBERS CUMULATIVE

| ■ - MEMBER GROWTH NET GOAL |
|----------------------------|
|----------------------------|

- ● - MEMBER GROWTH ACTUAL

- ▲ - LAST YEAR MEMBERSHIP ACTUAL

Results as of: 10/31/2023